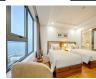

Inputed by thuytrang 2024/05/10 9:21

PARIS DELI HOTEL [PARIS\_DAD] ☆ ☆ ☆ ☆ ☆

| Category                | Quantity | Square            |
|-------------------------|----------|-------------------|
| SUP                     | 63       | 23 m <sup>2</sup> |
| DLX                     | 28       | 23 m <sup>2</sup> |
| SEAFRONT PREMIER        | 39       | 32 m <sup>2</sup> |
| SEAFRONT STUDIO         | 2        | 38 m <sup>2</sup> |
| 2 BR APARTMENT          | 6        | 58 m <sup>2</sup> |
| SEAFRONT 2 BR APARTMENT | 2        | 61 m <sup>2</sup> |
| TOTAL:                  | 140      |                   |

Room Facilities

| Modiff Lactiffies     |                                |
|-----------------------|--------------------------------|
| Air condition Yes     | Telephone <b>Yes</b>           |
| Television Yes        | Alarm Clock <b>Yes</b>         |
| Video/DVD Yes         | Internet/Wifi <b>Yes</b>       |
| Mini-bar <b>Yes</b>   | Refrigerator <b>Yes</b>        |
| Kettle <b>Yes</b>     | Drier <b>Yes</b>               |
| Safety box <b>Yes</b> | Iron pair of trousers press No |
| Slippers: <b>Yes</b>  | Toothbrush and toothpaste: No  |
| Amenity goods: Yes    | Bathrobe: No                   |
| Bathtub: No           |                                |