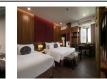

## L' HERITAGE DIAMOND HOTEL [HAN\_L'HERITAGE DIAM] ☆ ☆ ☆ ☆ ☆

| Category               | Quantity | Square            |
|------------------------|----------|-------------------|
| SUP                    | 15       | 22 m <sup>2</sup> |
| DLX                    | 16       | 28 m <sup>2</sup> |
| FAMILY CONNECTING DOOR | 7        | 55 m <sup>2</sup> |
| EXECUTIVE SUITE        | 7        | 45 m <sup>2</sup> |
| TOTAL:                 | 45       |                   |

## Room Facilities

| Air condition Yes             | Telephone <b>Yes</b>            |
|-------------------------------|---------------------------------|
| Television <b>Yes</b>         | Alarm Clock <b>Yes</b>          |
| Video/DVD No                  | Internet/Wifi <b>Yes</b>        |
| Mini-bar <b>Yes</b>           | Refrigerator <b>No</b>          |
| Kettle <b>Yes</b>             | Drier <b>Yes</b>                |
| Safety box <b>Yes</b> Iron pa | ir of trousers press <b>Yes</b> |
| Slippers: No Toothbru         | ısh and toothpaste: Yes         |
| menity goods: Yes             | Bathrobe: No                    |
| Bathtub: Yes                  |                                 |