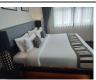

## SOUPHATTRA HOTEL [LPQ\_SOUPHAT] ☆ ☆ ☆ ☆ ☆

| Category         | Quantity | Square            |
|------------------|----------|-------------------|
| DLX - No bathtub | 20       | 22 m <sup>2</sup> |
| POOL VIEW        | 13       | 39 m <sup>2</sup> |
| JUNIOR SUITE     | 3        | 45 m <sup>2</sup> |
| SOUPHATTRA SUITE | 1        | 64 m <sup>2</sup> |
| TOTAL:           | 37       |                   |