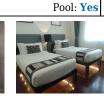

## SOUPHATTRA HOTEL [LPQ\_SOUPHAT] ☆ ☆ ☆ ☆ ☆

| Category         | Quantity | Square            |
|------------------|----------|-------------------|
| DLX - No bathtub | 20       | 22 m <sup>2</sup> |
| POOL VIEW        | 13       | 39 m <sup>2</sup> |
| JUNIOR SUITE     | 3        | 45 m <sup>2</sup> |
| SOUPHATTRA SUITE | 1        | 64 m <sup>2</sup> |
| TOTAL:           | 37       |                   |