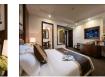

## REX HANOI HOTEL [HAN\_REX] ☆ ☆ ☆ ☆ ☆

| Category            | Quantity | Square            |
|---------------------|----------|-------------------|
| SUP (No window)     | 21       | 20 m <sup>2</sup> |
| DLX (Internal view) | 13       | 20 m <sup>2</sup> |
| PREMIER DLX         | 19       | 25 m <sup>2</sup> |
| JUNIOR SUITE        | 15       | 30 m <sup>2</sup> |
| ROYAL SUITE         | 2        | 30 m <sup>2</sup> |
| TOTAL:              | 70       |                   |

## Room Facilities

| Air condition <b>Yes</b> | Telephone <b>Yes</b>            |
|--------------------------|---------------------------------|
| Television Yes           | Alarm Clock <b>No</b>           |
| Video/DVD No             | Internet/Wifi <b>Yes</b>        |
| Mini-bar <b>Yes</b>      | Refrigerator <b>Yes</b>         |
| Kettle <b>No</b>         | Drier <b>Yes</b>                |
| Safety box <b>Yes</b>    | Iron pair of trousers press Yes |
| Slippers: <b>Yes</b>     | Toothbrush and toothpaste: Yes  |
| Amenity goods: Yes       | Bathrobe: No                    |
| Bathtub: Yes             |                                 |