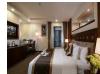

## REX HANOI HOTEL [HAN\_REX] ☆ ☆ ☆ ☆ ☆

| Category            | Quantity | Square            |
|---------------------|----------|-------------------|
| SUP (No window)     | 21       | 20 m <sup>2</sup> |
| DLX (Internal view) | 13       | 20 m <sup>2</sup> |
| PREMIER DLX         | 19       | 25 m <sup>2</sup> |
| JUNIOR SUITE        | 15       | 30 m <sup>2</sup> |
| ROYAL SUITE         | 2        | 30 m <sup>2</sup> |
| TOTAL:              | 70       |                   |

## Room Facilities

| Air condition <b>Yes</b> | Telephone <b>Yes</b>            |
|--------------------------|---------------------------------|
| Television Yes           | Alarm Clock <b>No</b>           |
| Video/DVD No             | Internet/Wifi <b>Yes</b>        |
| Mini-bar <b>Yes</b>      | Refrigerator <b>Yes</b>         |
| Kettle <b>No</b>         | Drier <b>Yes</b>                |
| Safety box <b>Yes</b>    | Iron pair of trousers press Yes |
| Slippers: <b>Yes</b>     | Toothbrush and toothpaste: Yes  |
| Amenity goods: Yes       | Bathrobe: No                    |
| Bathtub: Yes             |                                 |