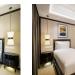

## MAI HOUSE SAIGON HOTEL [SGN\_MAI] ☆ ☆ ☆ ☆ ☆

| Category           | Quantity | Square             |
|--------------------|----------|--------------------|
| DLX                | 24       | 30 m <sup>2</sup>  |
| PREMIUM            | 121      | 32 m <sup>2</sup>  |
| PREMIUM CLUB       | 16       | 38 m <sup>2</sup>  |
| JUNIOR SUITE       | 16       | 55 m <sup>2</sup>  |
| MAI SUITE          | 2        | 67 m <sup>2</sup>  |
| PRESIDENTIAL SUITE | 1        | 139 m <sup>2</sup> |
| TOTAL:             | 180      |                    |