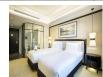

## MAI HOUSE SAIGON HOTEL [SGN\_MAI] ☆ ☆ ☆ ☆ ☆

| Category           | Quantity | Square             |
|--------------------|----------|--------------------|
| DLX                | 24       | 30 m <sup>2</sup>  |
| PREMIUM            | 121      | 32 m <sup>2</sup>  |
| PREMIUM CLUB       | 16       | 38 m <sup>2</sup>  |
| JUNIOR SUITE       | 16       | 55 m <sup>2</sup>  |
| MAI SUITE          | 2        | 67 m <sup>2</sup>  |
| PRESIDENTIAL SUITE | 1        | 139 m <sup>2</sup> |
| TOTAL:             | 180      |                    |