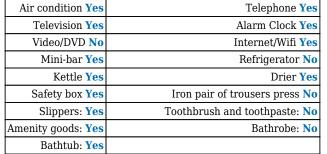

|                              |   |                       | Hotel Facilities              |
|------------------------------|---|-----------------------|-------------------------------|
| Telephone Yes                | Γ | Room Service: Yes     | Laundy service: Yes           |
| Alarm Clock Yes              |   | Baby-sitter: No       | Kids club: <b>No</b>          |
| Internet/Wifi Yes            |   | Japanese Staff: No    | Business center: No           |
| Refrigerator No              |   | Wake-up call: No      | Tennis court: No              |
| Drier <b>Yes</b>             | ( | Convenience Store: No | Fitness center gym: No        |
| ir of trousers press No      | 5 | Salon spa massage: No | Parking lot: No               |
| sh and toothpaste: <b>No</b> | Γ | Restaurant, Cafe: No  | Bar night club: No            |
| Bathrobe: No                 | Γ | Conference room: No   | Equipment for handicapped: No |
|                              |   | Pool: No              | Pool for children: No         |
|                              |   |                       |                               |

**Room Facilities** 