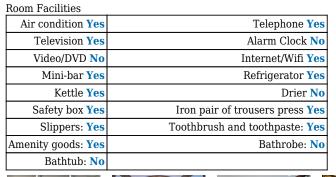

|                              | Hotel Facilities              |
|------------------------------|-------------------------------|
| Room Service: Yes            | Laundy service: Yes           |
| Baby-sitter: No              | Kids club: No                 |
| Japanese Staff: No           | Business center: No           |
| Wake-up call: No             | Tennis court: No              |
| Convenience Store: No        | Fitness center gym: No        |
| Salon spa massage: <b>No</b> | Parking lot: No               |
| Restaurant, Cafe: Yes        | Bar night club: No            |
| Conference room: No          | Equipment for handicapped: No |
| Pool: No                     | Pool for children: No         |